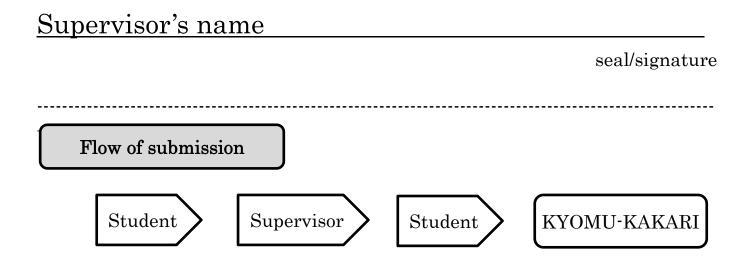

## [for students who enrolled after AY2019]

<u>Submit these documents to your supervisor when you obtain Special Seminar</u> <u>at 3<sup>rd</sup> year student temporally.</u>

And submit them to Kyomu-Kakari when you apply the PhD Thesis Presentation or withdrawing with completing all credits.